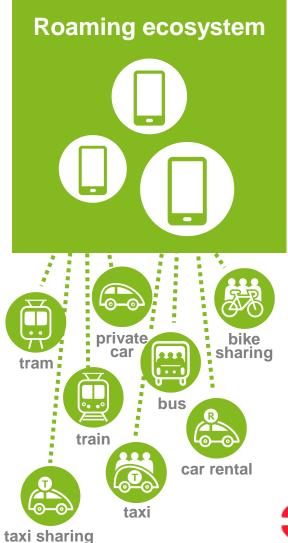

## Three ways for markets to evolve

Mobility as a Service (aggregators)

**Transportation** providers