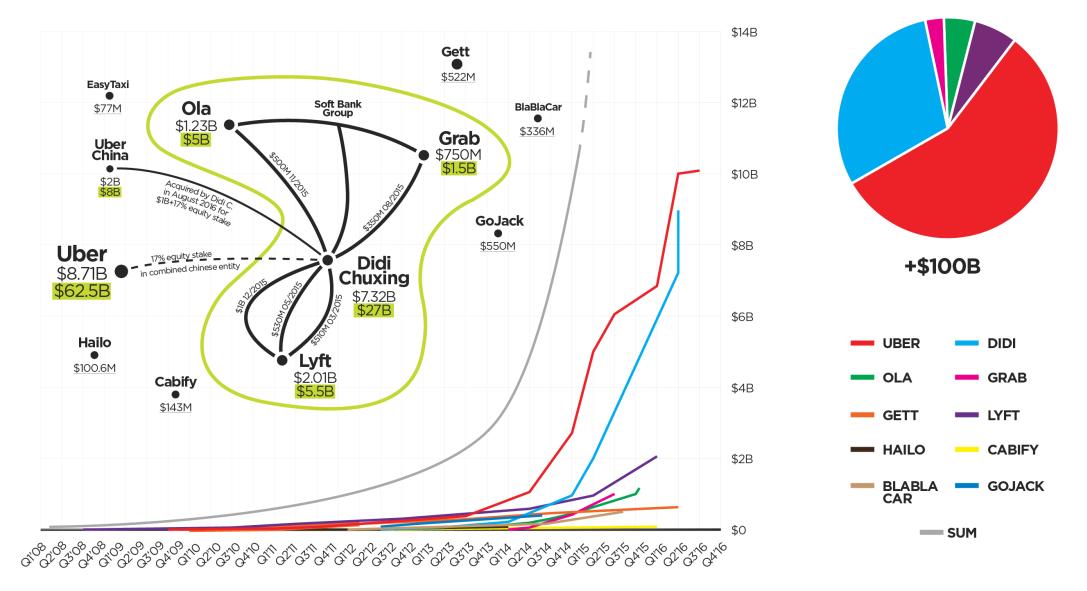

### The New Digital Transportation Ecosystem (MaaS)

## Three ways for markets to evolve

Mobility as a Service (aggregators)

**Transportation** providers