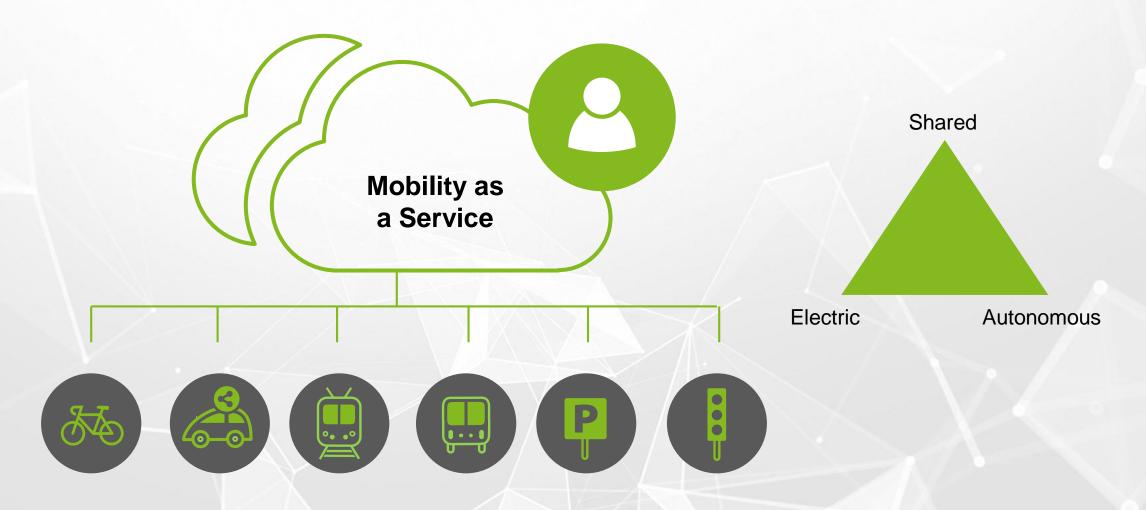

# **Mobility as a Service**

### The New Digital Transportation Ecosystem (MaaS)