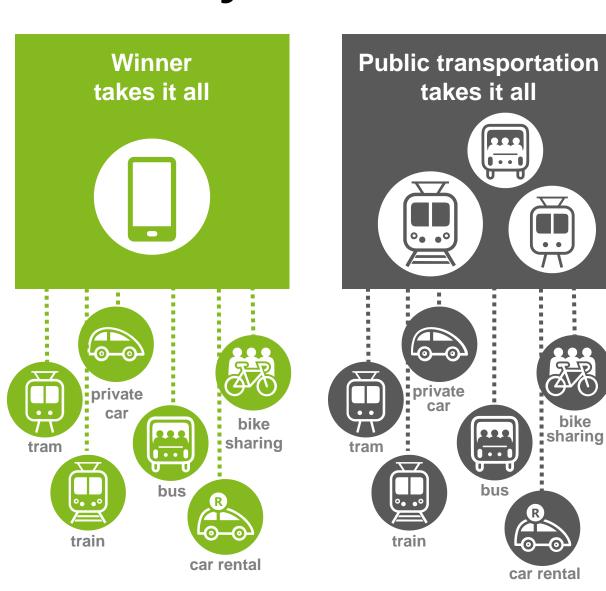

## Three ways for markets to evolve

Mobility as a Service (aggregators)

**Transportation** providers